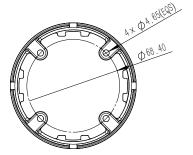

# AVYCON

# **5MP EVO SERIES OUTDOOR FIXED TURRET CAMERA**

5MP EVO SERIES OUTDOOR FIXED TURRET CAMERA

### **DIMENSIONS**

Unit: inch (mm)









## **FUNCTIONS**

· 5MP ( 2592 x 1944 ) @ 20fps · Max. Resolution: 2592 x 1944

· Min. Illumination:

Color: 0.03 lux@F2.0, AGC ON;

B/W: 0 lux with IR · Lens: Fixed 2.8mm

· Infrared Distance: 50ft (15m)

· DC12V±10%, 500mA

· NDAA Compliant

### **SPECIFICATIONS**

| CAMERA                  |                                                   |
|-------------------------|---------------------------------------------------|
|                         | 1/3" CMOS Sensor                                  |
| Image Resolution        | 5M: 2592 x 1944, 4M: 2560 x 1440, 2M: 1920 x 1080 |
|                         | PAL/NTSC                                          |
| Electronic Shutter      |                                                   |
|                         | Color: 0.03 lux@F2.0