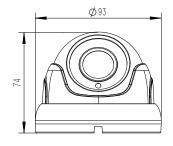

### **DIMENSIONS**

Unit: inch (mm)

### **SPECIFICATIONS**

| CAMERA                  |                                                   |
|-------------------------|---------------------------------------------------|
|                         | 1/3" CMOS Sensor                                  |
| Image Resolution        | 5M: 2592 x 1944, 4M: 2560 x 1440, 2M: 1920 x 1080 |
|                         | PAL/NTSC                                          |
| Electronic Shutter      |                                                   |
|                         | Color: 0.03 lux@F2.0, AGC ON; B/W: 0 lux with IR  |
| Scanning System         | Progressive Scan                                  |
| LENS                    |                                                   |
| Focus Length            |                                                   |
| Focus Control           |                                                   |
| Lens Type               | Fixed                                             |
| NIGHT VISION            |                                                   |
| IR Cut Filter           |                                                   |
| Infrared LED            |                                                   |
| Infrared Distance       |                                                   |
|                         | AGC auto control                                  |
| CAMERA FEATURES         | N/A                                               |
| Starlight               |                                                   |
| Day/Night               |                                                   |
| OSD Menu                |                                                   |
|                         | DWDR                                              |
| UTC                     |                                                   |
| Noise Reduction         |                                                   |
| Coaxial Audio           |                                                   |
|                         | AUTO / MANUAL                                     |
| Gain Control<br>GENERAL | AUTO                                              |
| Housing                 | Metal                                             |
| Bracket                 |                                                   |
|                         | 14°F ~ 140°F (-10°C ~ +60°C RH95% Max)            |
|                         | -4 °F ~ 140 °F (-10 °C ~ +60 °C RH95% Max)        |
|                         | <u> </u>                                          |
| IP Grade                | DC12V±10%, 500mA                                  |
|                         |                                                   |
|                         | φ93 x 74(H)mm                                     |
| Weight                  | 400g                                              |